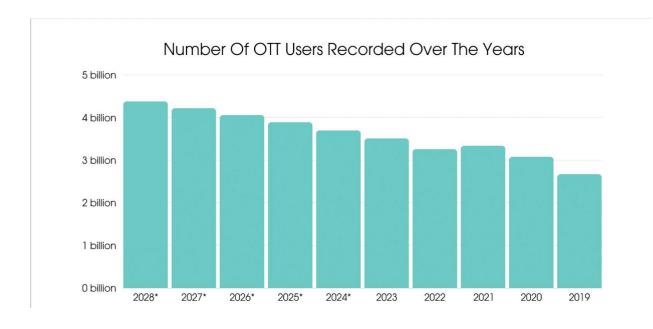

By 2024 there will be over 3.71 billion OTT and Connected TV users. There are currently 6.7 million voters in GA of which 3.67 million are women registered voters.

IWWTvN has over 8 million viewers in the local/regional space (GA/TN/AL/SC/NC/FL). As a Content Creator/Business Owner/Author/Politician, you can broadcast to a portion of this influence.